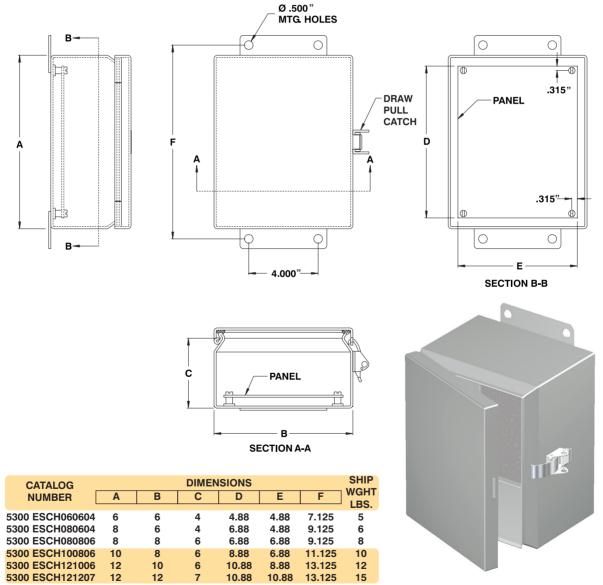

## SMALL SINGLE DOOR WEATHERPROOF ENCLOSURES

The 5300 ESCH are used in out-door installations or indoors where dripping water is a problem. The 5300 ESCH are made of high quality 16 GA steel, with continuously welded corner seams. The opening has a curled lip around all sides to increase rigidity and prevent dripping water from entering the enclosure when the door is open. A high quality, robotically poured-in-place, seamless gasket ensures a complete and durable water tight seal.

The enclosures feature die cast hinges, which are bound to the cover by an exclusive concealed hinge pin system. The covers are interchangeable and can be removed by unfastening the antivibration lock nuts. The doors are secured with padlockable draw pull catches. Each enclosure comes complete with a 14 GA galvanized inner panel, which mounts on M6 weld nuts. Four external mounting holes are provided. Enclosures are finished

with heat fused powder paint, electrostatically applied on a pretreated base. Box is ANSI/ASA 61 smooth gray, inner panel is galvanized (other colors available).

CSA Certified / UL Listed NEMA/EEMAC 3 / IP64